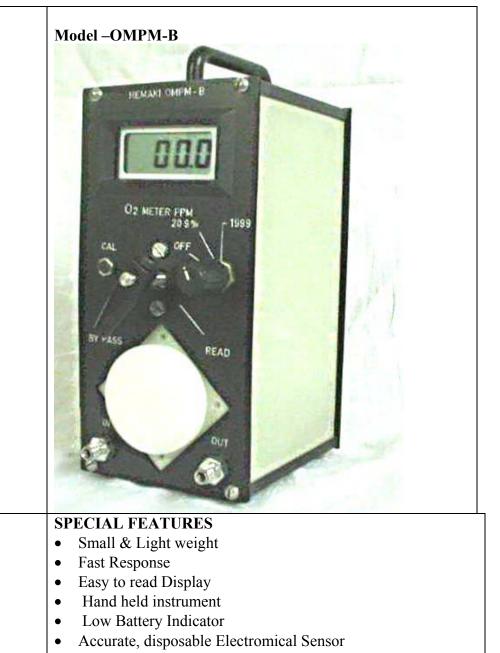

## Portable PPM Oxygen Meter -OMPM-B

## SPECIFICATIONS :

- Range : 0 to 1999 PPM
- Resolution 1 PPM
- Range : 0 to 25.% (for Air calibration)
- Operating Temp : 10 °C to 45 °C
- Display : 3 <sup>1</sup>/<sub>2</sub> digit LCD
- Sensor Type : Electro chemical
- Cell by-pass valve to isolate (Cell when not in use.)
- Inlet Outlet Fitting : <sup>1</sup>/<sub>8</sub>"Compression
- Sensor Life 12 Month
- Power Supply : 9 V dry cell battery (Rechargeable batteries optional) Low Battery Low Battery indication

Operating Keys Span adjustment pot & On- Off & Range selector switch

• Weight: 300 Gms. App.

Gas impurity check

Chemical Engineering

N2 Plant, Ar .Plant

**Quality Assurance** 

**APPLICATIONS** 

Cryogenics.